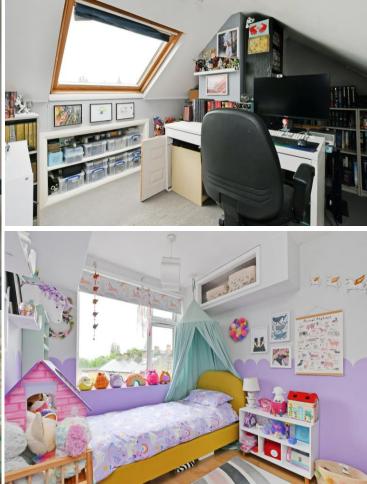

## Asking Price £160,000 - £170,000

A stunning, cheerful, 3-bedroom mid terraced property located in Wadsley Bridge, S6. Beautifully presented throughout featuring stylish lounge, modern kitchen, conservatory/utility, 3 good sized bedrooms and generous, enclosed rear garden. Benefits from combination gas central heating and double glazing. Freehold The bay fronted lounge is presented in bold, stylish tones, finished with a laminate floor, recessed shelving and made to measure blinds. The modern kitchen is fitted with 2 tone, contrasting units, topped with wood effect worktops and styled with pale pink brick shaped tiling. Integrated appliances include Cook Master oven and dishwasher. There is space for a dining table, generous walk-in pantry and adjoining conservatory/utility room providing direct access to the garden, offering space and plumbing foe a washing machine. The first-floor features 3 bedrooms, the main bedroom is presented in contrasting décor, laminate floor and made to measure blinds. Bedroom 2 is a cheerful double bedroom overlooking the rear garden with a smaller third bedroom / home office / dressing room. The bathroom is equipped with modern 3-piece white suite, vanity unit, overhead shower and tiled walls. The landing provides access to a partially converted loft space accessed via pull down ladders, creating a superb occasional space complemented by Velux windows. Externally the brightly coloured fronted door and attractive planting creates a great first impression. To the rear is a generous, enclosed garden with stone patio adjoining lawn enclosed by fencing and raised beds. A secure, private family space. Trafalgar Road is ideally placed for access to a host of local amenities including shops and schools, is within easy reach of Hillsborough and has excellent transport links to the city centre.