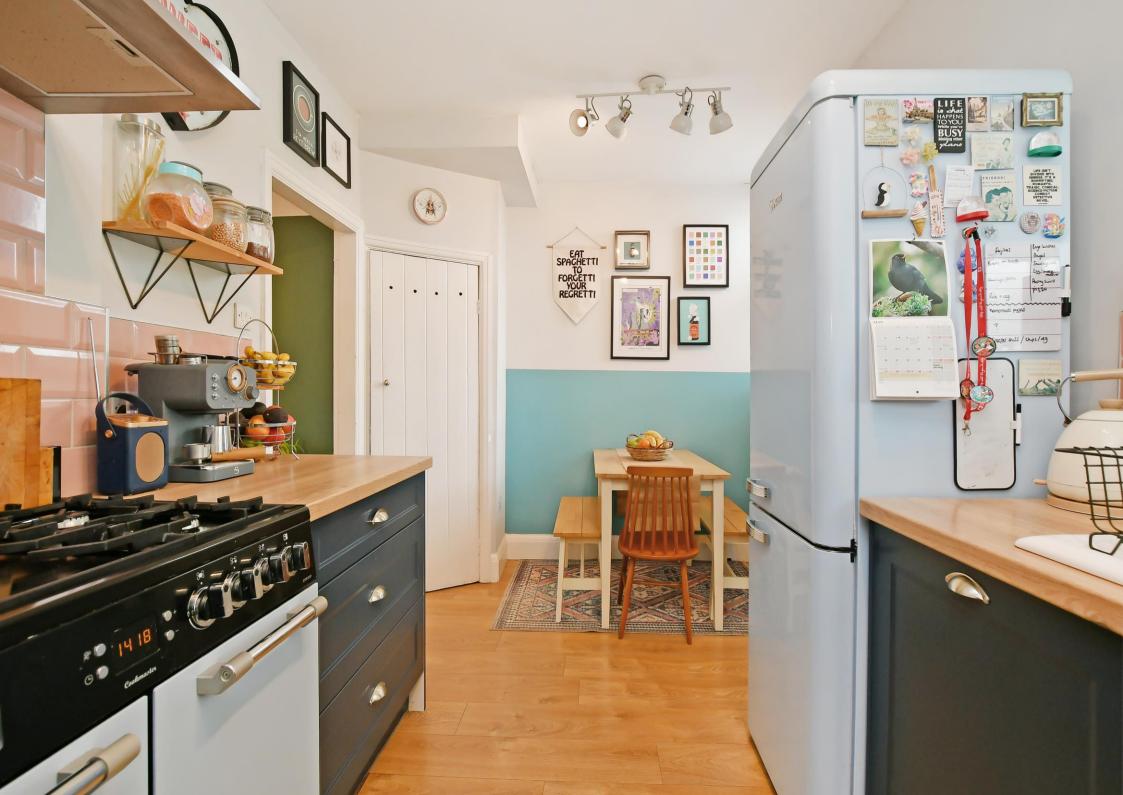

## Asking Price £160,000 - £170,000

A stunning, cheerful, 3-bedroom mid terraced property located in Wadsley Bridge, S6. Beautifully presented throughout featuring stylish lounge, modern kitchen, conservatory/utility, 3 good sized bedrooms and generous, enclosed rear garden. Benefits from combination gas central heating and double glazing. Freehold The bay fronted lounge is presented in bold, stylish tones, finished with a laminate floor, recessed shelving and made to measure blinds. The modern kitchen is fitted with 2 tone, contrasting units, topped with wood effect worktops and styled with pale pink brick shaped tiling. Integrated appliances include Cook Master oven and dishwasher. There is space for a dining table, generous walk-in pantry and adjoining conservatory/utility room providing direct access to the garden, offering space and plumbing foe a washing machine. The first-floor features 3 bedrooms, the main bedroom is presented in contrasting décor, laminate floor and made to measure blinds. Bedroom 2 is a cheerful double bedroom overlooking the rear garden with a smaller third bedroom / home office / dressing room. The bathroom is equipped with modern 3-piece white suite, vanity unit, overhead shower and tiled walls. The landing provides access to a partially converted loft space accessed via pull down ladders, creating a superb occasional space complemented by Velux windows. Externally the brightly coloured fronted door and attractive planting creates a great first impression. To the rear is a generous, enclosed garden with stone patio adjoining lawn enclosed by fencing and raised beds. A secure, private family space. Trafalgar Road is ideally placed for access to a host of local amenities including shops and schools, is within easy reach of Hillsborough and has excellent transport links to the city centre.