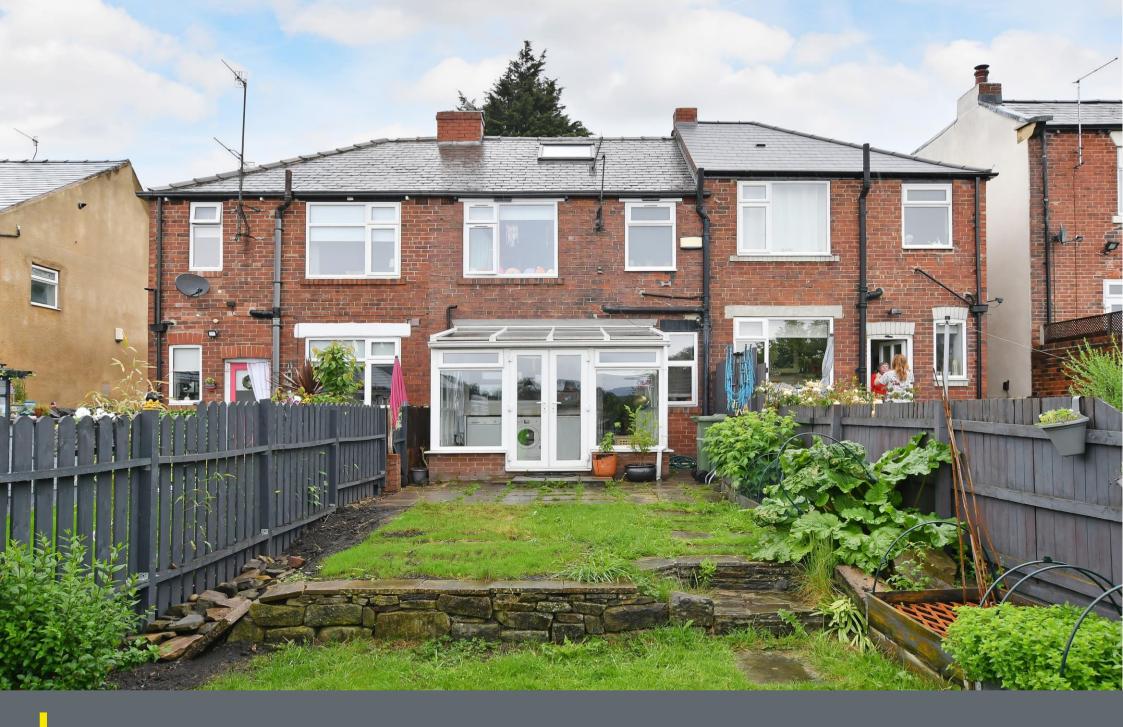

## Asking Price £160,000 - £170,000

A stunning, cheerful, 3-bedroom mid terraced property located in Wadsley Bridge, S6. Beautifully presented throughout featuring stylish lounge, modern kitchen, conservatory/utility, 3 good sized bedrooms and generous, enclosed rear garden. Benefits from combination gas central heating and double glazing. Freehold The bay fronted lounge is presented in bold, stylish tones, finished with a laminate floor, recessed shelving and made to measure blinds. The modern kitchen is fitted with 2 tone, contrasting units, topped with wood effect worktops and styled with pale pink brick shaped tiling. Integrated appliances include Cook Master oven and dishwasher. There is space for a dining table, generous walk-in pantry and adjoining conservatory/utility room providing direct access to the garden, offering space and plumbing foe a washing machine. The first-floor features 3 bedrooms, the main bedroom is presented in contrasting décor, laminate floor and made to measure blinds. Bedroom 2 is a cheerful double bedroom overlooking the rear garden with a smaller third bedroom / home office / dressing room. The bathroom is equipped with modern 3-piece white suite, vanity unit, overhead shower and tiled walls. The landing provides access to a partially converted loft space accessed via pull down ladders, creating a superb occasional space complemented by Velux windows. Externally the brightly coloured fronted door and attractive planting creates a great first impression. To the rear is a generous, enclosed garden with stone patio adjoining lawn enclosed by fencing and raised beds. A secure, private family space. Trafalgar Road is ideally placed for access to a host of local amenities including shops and schools, is within easy reach of Hillsborough and has excellent transport links to the city centre.