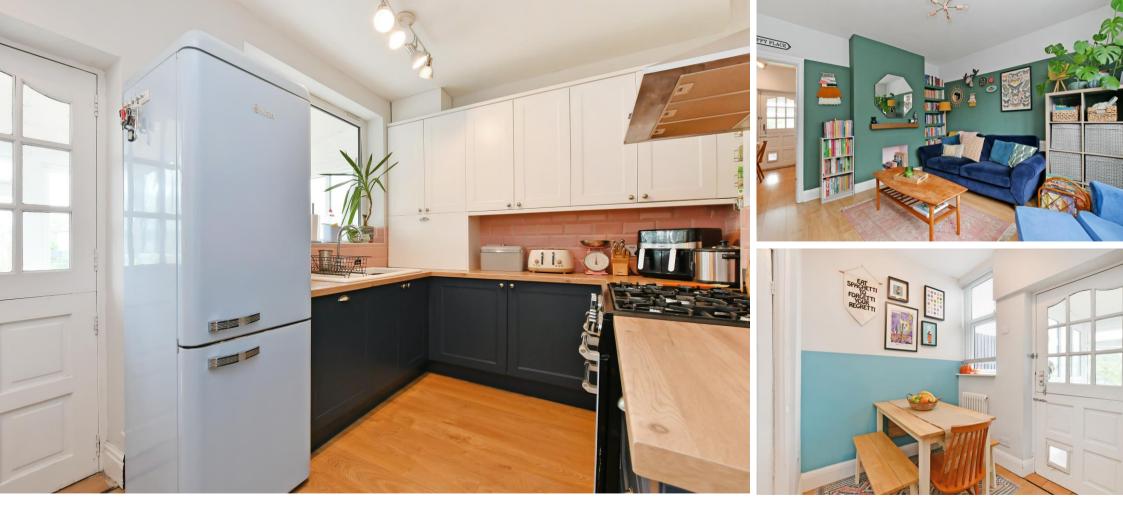

## Asking Price £160,000 - £170,000

A stunning, cheerful, 3-bedroom mid terraced property located in Wadsley Bridge, S6. Beautifully presented throughout featuring stylish lounge, modern kitchen, conservatory/utility, 3 good sized bedrooms and generous, enclosed rear garden. Benefits from combination gas central heating and double glazing. Freehold The bay fronted lounge is presented in bold, stylish tones, finished with a laminate floor, recessed shelving and made to measure blinds. The modern kitchen is fitted with 2 tone, contrasting units, topped with wood effect worktops and styled with pale pink brick shaped tiling. Integrated appliances include Cook Master oven and dishwasher. There is space for a dining table, generous walk-in pantry and adjoining conservatory/utility room providing direct access to the garden, offering space and plumbing foe a washing machine. The first-floor features 3 bedrooms, the main bedroom is presented in contrasting décor, laminate floor and made to measure blinds. Bedroom 2 is a cheerful double bedroom overlooking the rear garden with a smaller third bedroom / home office / dressing room. The bathroom is equipped with modern 3-piece white suite, vanity unit, overhead shower and tiled walls. The landing provides access to a partially converted loft space accessed via pull down ladders, creating a superb occasional space complemented by Velux windows. Externally the brightly coloured fronted door and attractive planting creates a great first impression. To the rear is a generous, enclosed garden with stone patio adjoining lawn enclosed by fencing and raised beds. A secure, private family space. Trafalgar Road is ideally placed for access to a host of local amenities including shops and schools, is within easy reach of Hillsborough and has excellent transport links to the city centre.