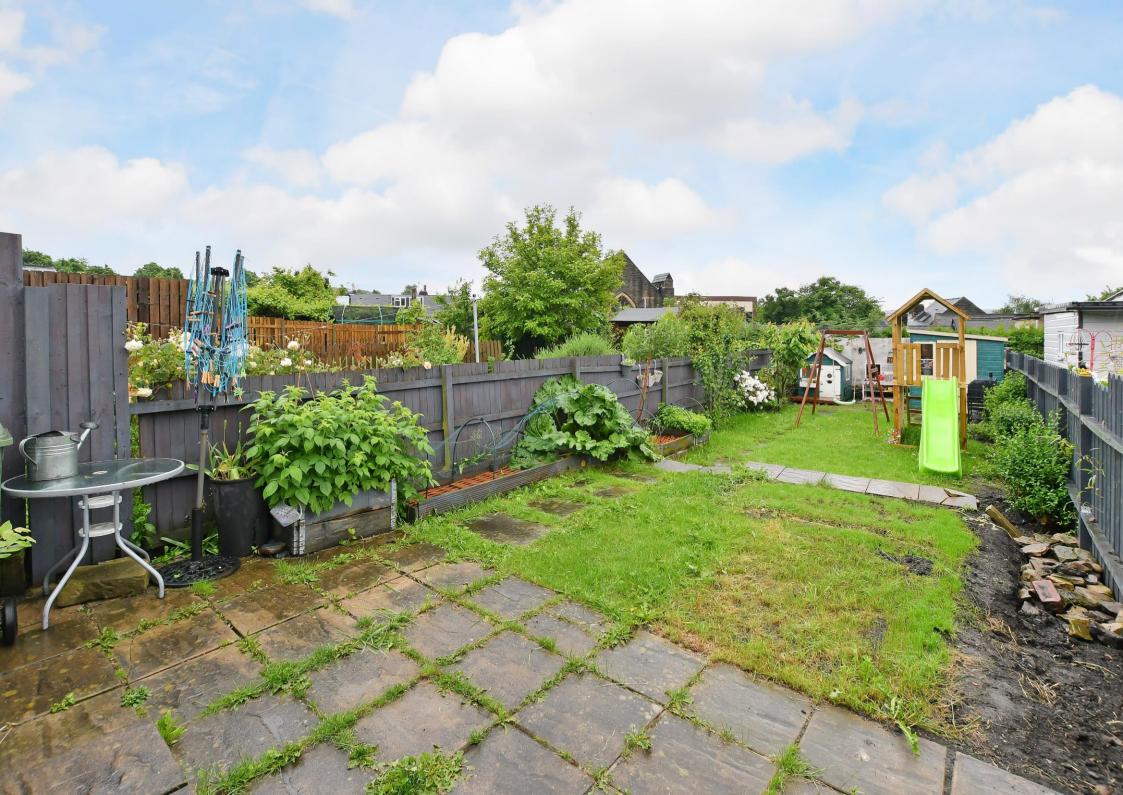

## Asking Price £160,000 - £170,000

A stunning, cheerful, 3-bedroom mid terraced property located in Wadsley Bridge, S6. Beautifully presented throughout featuring stylish lounge, modern kitchen, conservatory/utility, 3 good sized bedrooms and generous, enclosed rear garden. Benefits from combination gas central heating and double glazing. Freehold The bay fronted lounge is presented in bold, stylish tones, finished with a laminate floor, recessed shelving and made to measure blinds. The modern kitchen is fitted with 2 tone, contrasting units, topped with wood effect worktops and styled with pale pink brick shaped tiling. Integrated appliances include Cook Master oven and dishwasher. There is space for a dining table, generous walk-in pantry and adjoining conservatory/utility room providing direct access to the garden, offering space and plumbing foe a washing machine. The first-floor features 3 bedrooms, the main bedroom is presented in contrasting décor, laminate floor and made to measure blinds. Bedroom 2 is a cheerful double bedroom overlooking the rear garden with a smaller third bedroom / home office / dressing room. The bathroom is equipped with modern 3-piece white suite, vanity unit, overhead shower and tiled walls. The landing provides access to a partially converted loft space accessed via pull down ladders, creating a superb occasional space complemented by Velux windows. Externally the brightly coloured fronted door and attractive planting creates a great first impression. To the rear is a generous, enclosed garden with stone patio adjoining lawn enclosed by fencing and raised beds. A secure, private family space. Trafalgar Road is ideally placed for access to a host of local amenities including shops and schools, is within easy reach of Hillsborough and has excellent transport links to the city centre.