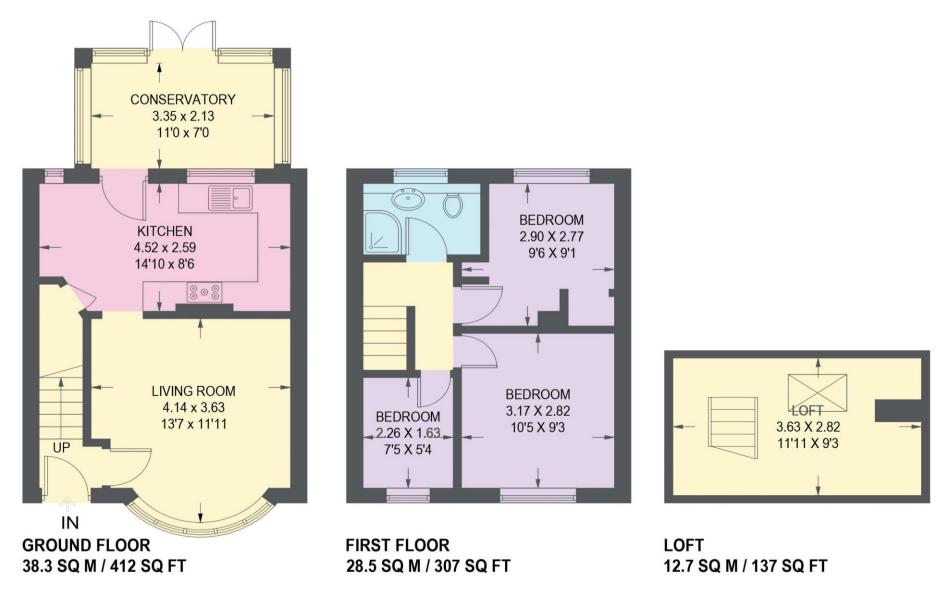

## **29 TRAFALGAR ROAD**

APPROXIMATE GROSS INTERNAL AREA = 79.5 SQ M / 856 SQ FT (INCLUDING LOFT)

Illustration for identification purposes only, measurements are approximate, not to scale.

0114 276 8868